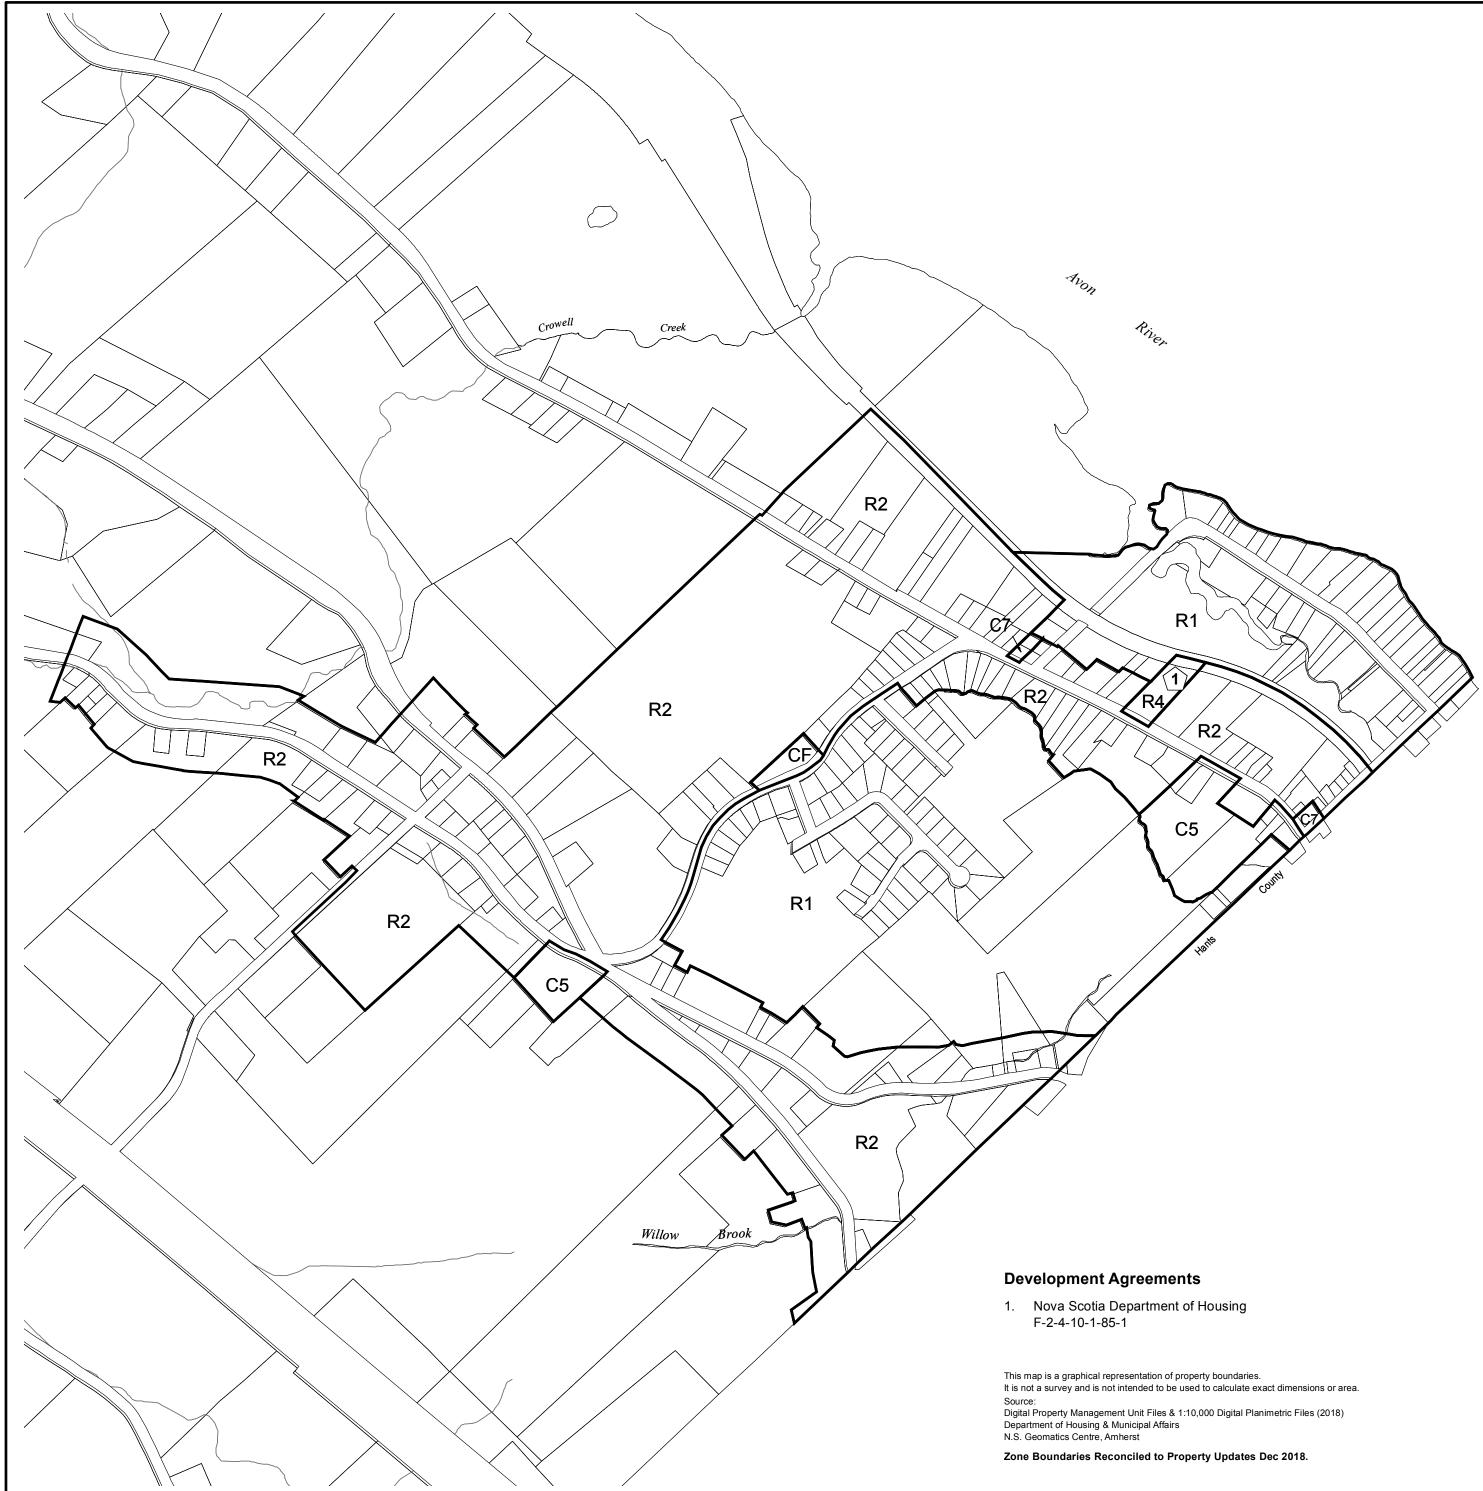

## **GROWTH CENTRES** HANTS BORDER

#### **URBAN ZONING**

#### Commercial

- General Commercial C1
- C2 **Central Business**
- Shopping Centre C3
- C5 Community Commercial
- Commercial Comprehensive Development C6
- Neighbourhood Commercial C7
- Highway Commercial C11

#### Industrial

- Light Industrial Commercial M1
- M2 Heavy Industrial
- M7 **Resource Extraction**

#### **Transportation/Utilities**

**T1** Transportation / Utilities

#### Residential

- Residential Single Dwelling **R1**
- Residential Manufactured Housing RM
- **R2** Residential One and Two Unit
- R3 **Residential Mixed Density**
- Residential Medium Density R4
- Residential High Density R5

#### Institutional

- **Residential Facilities** RF
- CF **Community Facilities**
- Institutional 11

#### **Open Space**

- P1 Parkland
- **P2** Recreational Open Space
- 01 Environmental Open Space

### Schedule 7g

**Approved On:** Amended To: December 18, 2018 Map Update:

400 200 0 400 800 1,200 Feet \_\_\_\_ \_\_\_\_\_

200 300 100 50 0 100 Metres H H H H

#### MUNICIPALITY OF THE COUNTY OF KINGS